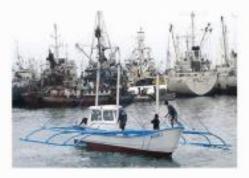

### **ORIENT CRAFT 1067** (Fishing Banca)

#### **PARTICULARS**

Length Moulded 10.67 meter Breadth Molded 1.35 meter Depth Molded 0.96 meter