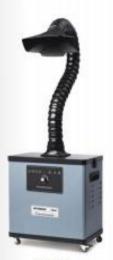

#### Summary:

Waterun Fume Extractor is for cleaning of both particles and gases. It is designed to filter the harmful substances, such as hydrocarbon and cyanide, during the process of soldering, welding, laser marking & carving. 3D printing, moxibustion treatment, ect. It catches harmful smoke with freestanding ducts and adjustable air flow volume to significantly improve the working environment.

#### Desktop Fume Extractor

#### Features:

- Lightweight and compact design; save space and easy to move;
- Brushless motor ensures high speed with low noise, stable performance and long life time;
- The glass fiber filter can filter over 80 kinds of viruses, bacteria, microbe, etc;
- When the filter gets saturated, the built-in buzzer will give sound and light alarm in time;
- Two options for operation: with the duct or without the duct.

#### Applications:

Soldering, Small Lazer Machines

| Model                | F800            |  |
|----------------------|-----------------|--|
| Voltage              | 85V / 265V      |  |
| Power                | 35W             |  |
| Systemic Flow        | 75m5h           |  |
| Filtering Efficiency | 0.3µm 99.97%    |  |
| Noise                | <50dB           |  |
| Dimensions(mm)       | 300 x 270 x 300 |  |
| Weight               | 4.5kg           |  |
|                      |                 |  |