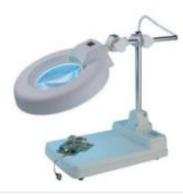

### Magnifying Lamps

#### High Grade Version

Advanced electronic ballast:

Optical glass lens for shadow free illumination; Optional mount: floorstand

| Input Voltage  | 110V 60Hz / 220V 50H |
|----------------|----------------------|
| Power          | 22W                  |
| Magnifications | 5X                   |
| Dia of lens    | #DEmm                |

#### F-500C (P/N: W00014)