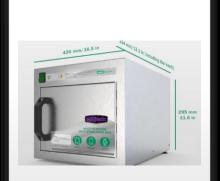

You can pass those threats to other people too.

No need to worry! SaniStation can take care of that!

Kill off germs with the power of Ultraviolet light with our new SaniBox Series. This multi-purpose box uses the power of anti-microbial radiation to make sure you don't carry viruses around your home and office.

#### MULTI-FUNCTIONAL AND SPACIOUS

BUILT TO STORE AND DISINFECT A VARIETY OF HOME AND OFFICE ITEMS INCLUDING DOCUMENTS,
JEWELRY, CASH AND MANY MORE. FIT ALL YOU CAN IN THIS 15.8 IN X 9.8 IN AND 6.9 IN SPACE.