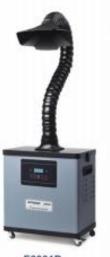

#### Features:

- Metal body structure, strong and durable;
- Noise reduction design, quiet operation;
- Triple-filter design ensures thorough purification;
- High-quality alloy fan achieves great suction power.

#### Features:

- With the intelligent control panel and digital display, operation becomes easy and simple;
- With the remote control, you can control the machine from a distance;
- Truly sensitive and effective Filter Clogging Alarm System reminds you to replace the filter in time;
- Wheels make the movement easy and flexible.

F6002 (P/N: W00448)

F6001D (P/N: W00449)

F6002D (P/N: W00450)

| Model                | F6001                | F8002                    | F6001D          | F6002D          |
|----------------------|----------------------|--------------------------|-----------------|-----------------|
| Voltage              | 110V / 220V          | 110V / 220V              | 110V / 220V     | 110V / 220V     |
| Power                | wos                  | 200W                     | 80W             | 200W            |
| Ducts                | 1                    | 2                        | t               | 2               |
| Systemic Flow        | 235m <sup>1</sup> /h | 2 x 150m <sup>1</sup> /h | 235m5h          | 2 x 150m/h      |
| Air Velocity         | 17m/s                | 2 x 11m/s                | 17m/s           | 2 x 11m/s       |
| Filtering Efficiency | 0.3µm 99.97%         | 0.3µm 99.97%             | 0.3µm 99,97%    | 0.3µm 99.97%    |
| Length of Duct       | Ф75mm x 1.4m         | Ф75mm x 1.4m             | Φ75mm x 1.4m    | Φ75mm x 1.4m    |
| Noise                | <52dB                | <92dB                    | <52dB           | <52/iB          |
| Dimensions(mm)       | 425 x 250 x 410      | 425 x 250 x 410          | 425 x 250 x 410 | 425 x 250 x 410 |
| Weight               | 14kg                 | 14.5kg                   | 14kg            | 14.5kg          |