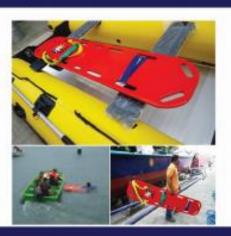

### **FRP SPINE BOARD**

#### **FRP Spine Board**

- . The board allows for easy maneuvering with significant reduction of spinal disturbance to the patient.
- . The board raised for easy access lift.
- . The board has larger handholds designed to accommodate gloved hands.
- . This lightweight one piece molded board is comprised of a combination of tough, space age materials resulting in a hygienically clean surface with no seams, cracks or crevices.