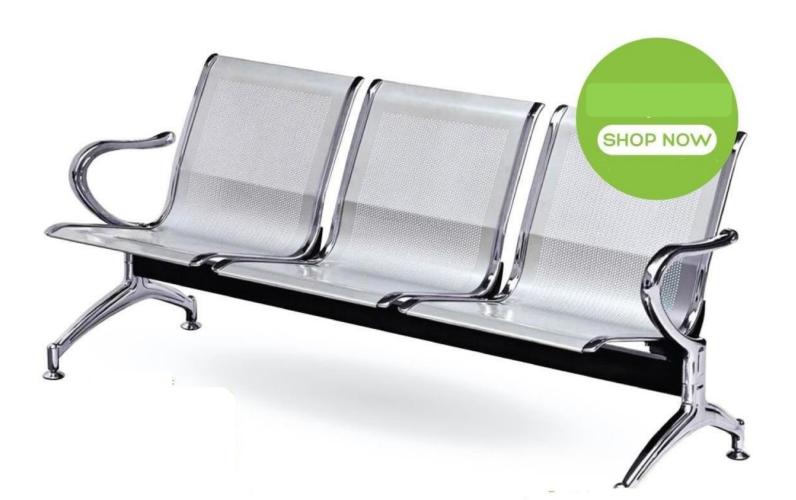

### **GANG CHAIR**

Perforated back and seat, with armrest, metal powder coated frame and legs, beam section

Our prime expertise is large format, high-precision sheet metal fabrication, and we are also pioneer in storage equipment and the producer of the best-selling Storage Solutions Storage Rack.