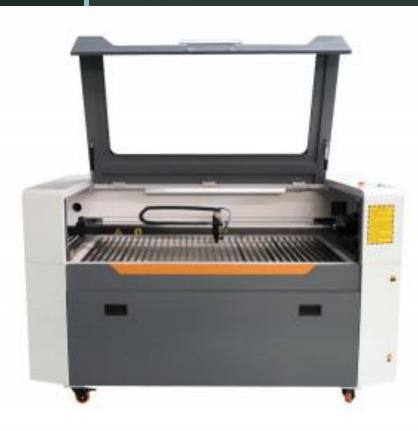

### Sheet Metal Laser Cutting Machine

The equipment meets the parts processing requirements of most industries, working accuracy is stable. Selecting the optimal force and supporting structure, the overall mechanical property of equipment is perfect. Adopting cutting-edge optical concept to improve cutting performance. High speed cutting, auxiliary loading and unloading and efficient production reduce labor costs. At present, laser cutting machines have been widely used in electronics, electrical, mechanical hardware, new energy lithium, packaging, solar, LED, automotive and other industries.

Working area laser power

Max. linkage speed

X/Y-axis Positioning accuracy

X/Y-axis Repositioning accuracy

3000\*1524mm

4000W/3000W/2000W/1500W/1000W

140m/min

0.03mm

0.02mm