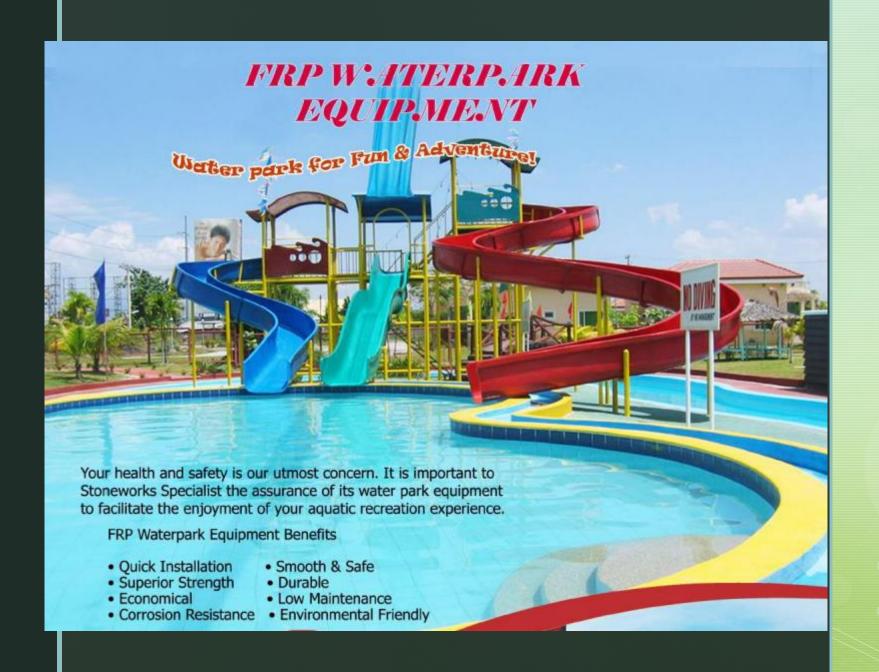

# FIBER GLASS PRODUCTS

# DAY CARE PLAYGROUND (5.5m x 5.5m)

- 2 Day care slide
- Monkey bars
- Tic-Tac-Toe
- · FRP stair with steel railing

SUITABLE FOR AGES 3 TO 6 YRS. OLD.