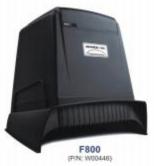

#### Desktop Fume Extractor

#### Features:

- Lightweight and compact design; save space and easy to move;
- Brushless motor ensures high speed with low noise, stable performance and long life time;
- The glass fiber filter can filter over 80 kinds of viruses, bacteria, microbe, etc;
- When the filter gets saturated, the built-in buzzer will give sound and light alarm in time;
- Two options for operation: with the duct or without the duct.

#### Applications:

Soldering, Small Lazer Machines

| Model                | F800            |  |
|----------------------|-----------------|--|
| Voltage              | 85V / 265V      |  |
| Power                | 35W             |  |
| Systemic Flow        | 75m5h           |  |
| Filtering Efficiency | 0.3µm 99.97%    |  |
| Noise                | <50dB           |  |
| Dimensions(mm)       | 300 x 270 x 300 |  |
| Weight               | 4.5kg           |  |
|                      |                 |  |