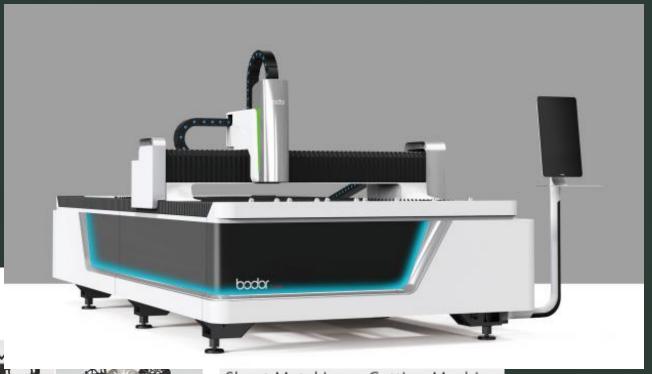

### Sheet Metal Laser Cutting Machine

The equipment meets the parts processing requirements of most industries, working accuracy is stable. Selecting the optimal force and supporting structure, the overall mechanical property of equipment is perfect. Adopting cutting-edge optical concept to improve cutting performance. High speed cutting, auxiliary loading and unloading and efficient production reduce labor costs. At present, laser cutting machines have been widely used in electronics, electrical, mechanical hardware, new energy lithium, packaging, solar, LED, automotive and other industries.

Working area laser power

Max. linkage speed

X/Y-axis Positioning accuracy

X/Y-axis Repositioning accuracy

3000\*1524mm

4000W/3000W/2000W/1500W/1000W

140m/min

0.03mm

0.02mm