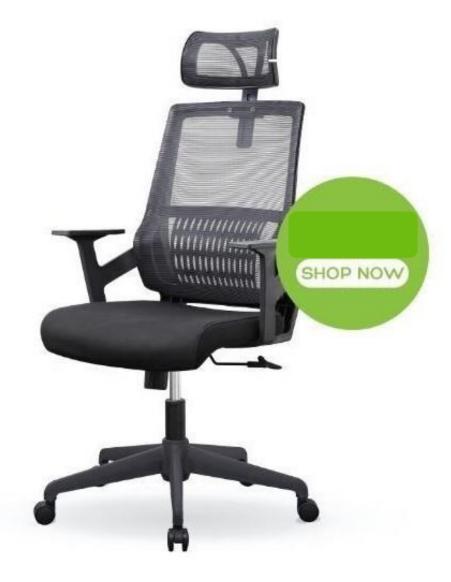

# **Executive Chair**

- Mid back
- Mesh backrest
- Seat Pan
- Armrest
- Adjustable seat height
- Gas lift
- Tilt Mechanism
- Chrome base
- Caster
- Swivel function

# Available Color