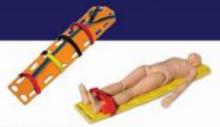

### **FRP SPINE BOARD**

#### **FRP Spine Board**

- . The board allows for easy maneuvering with significant reduction of spinal disturbance to the patient.
- . The board raised for easy access lift.
- . The board has larger handholds designed to accommodate gloved hands.
- . This lightweight one piece molded board is comprised of a combination of tough, space age materials resulting in a hygienically clean surface with no seams, cracks or crevices.