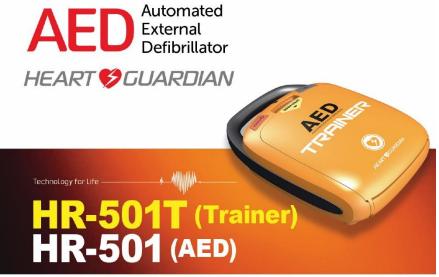

Radian AED (Automated External Defibrillator) helps recover normal cardiac function upon acute heart disease, such as acute cardiac arrest, by providing cardiac function analysis and, if necessary, electroshock.

Heart Guardian<sup>™</sup> as an AED, provides precise analysis of victims' body conditions and configures exact amount of shocks needed, promising safety and quicker responses.

A Distribution and Engineering Solutions Company