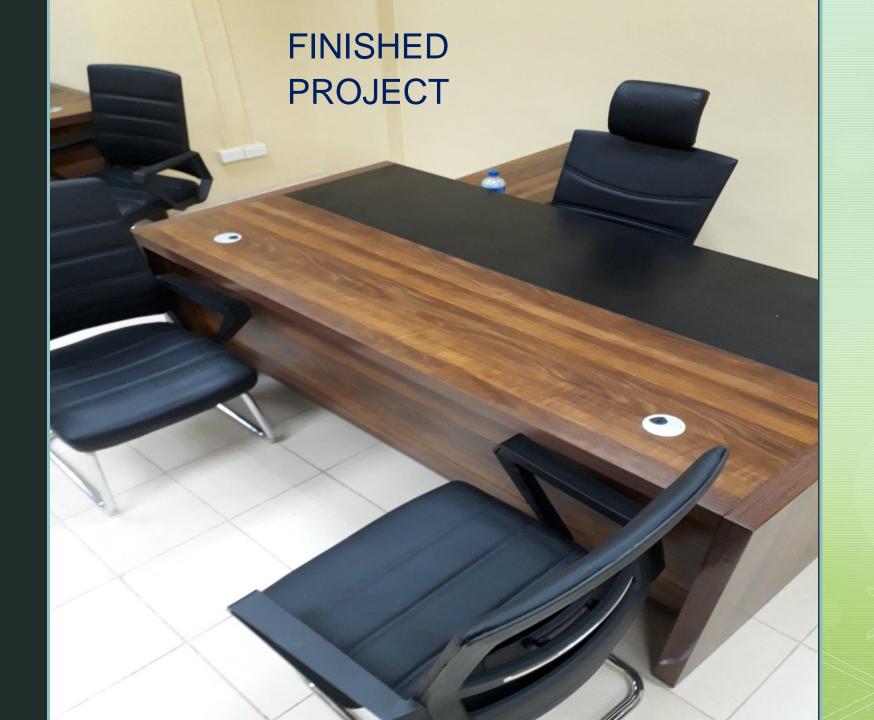

# HB283B-16 EXECUTIVE TABLE

HPL Finish with modesty panel, grommet, mobile pedestal, movable side table with casters open shelves drawers, CPU holder, and panel legs