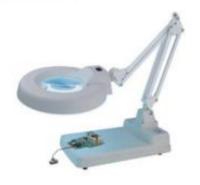

### Magnifying Lamps

#### High Grade Version

Advanced electronic ballast:

Optical glass lens for shadow free illumination; Optional mount: floorstand

| Input Voltage  | 110V 60Hz / 220V 50H |
|----------------|----------------------|
| Power          | 22W                  |
| Magnifications | 5X                   |
| Dia of lens    | #DEmm                |