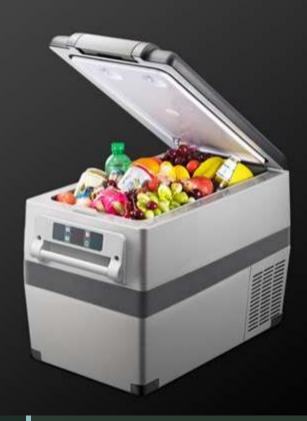

# PORTABLE FREEZERS

PORTABLE FRIDGE FREEZERS

Can be set for Freezing and Refrigerating

Did you know that viruses and other microorganisms can live on other surfaces besides your skin?

Not-so-fun fact: Your car keys, phones, documents and watches harbor more bacteria than a toilet seat. 😱