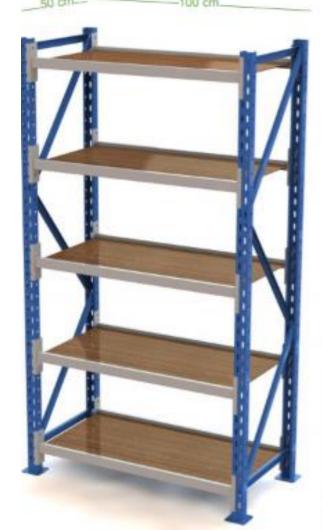

### **GANG CHAIR**

Perforated back and seat, with armrest, metal powder coated frame and legs, beam section

Our prime expertise is large format, high-precision sheet metal fabrication, and we are also pioneer in storage equipment and the producer of the best-selling Storage Solutions Storage Rack.