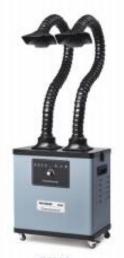

#### Features:

- Metal body structure, strong and durable;
- Noise reduction design, quiet operation;
- Triple-filter design ensures thorough purification;
- High-quality alloy fan achieves great suction power.

F6002 (P/N: W00448)

F6001D (P/N: W00449)

F6002D (P/N: W00450)

| Model                | F6001                | F8002                    | F6001D          | F6002D          |
|----------------------|----------------------|--------------------------|-----------------|-----------------|
| Voltage              | 110V / 220V          | 110V / 220V              | 110V / 220V     | 110V / 220V     |
| Power                | wos                  | 200W                     | 80W             | 200W            |
| Ducts                | 1                    | 2                        | t               | 2               |
| Systemic Flow        | 235m <sup>1</sup> /h | 2 x 150m <sup>1</sup> /h | 235m5h          | 2 x 150m/h      |
| Air Velocity         | 17m/s                | 2 x 11m/s                | 17m/s           | 2 x 11m/s       |
| Filtering Efficiency | 0.3µm 99.97%         | 0.3µm 99.97%             | 0.3µm 99,97%    | 0.3µm 99.97%    |
| Length of Duct       | Ф75mm x 1.4m         | Ф75mm x 1.4m             | Φ75mm x 1.4m    | Φ75mm x 1.4m    |
| Noise                | <52dB                | <92dB                    | <52dB           | <52/iB          |
| Dimensions(mm)       | 425 x 250 x 410      | 425 x 250 x 410          | 425 x 250 x 410 | 425 x 250 x 410 |
| Weight               | 14kg                 | 14.5kg                   | 14kg            | 14.5kg          |

Applications: Soldering, Laser Marking & Carving, Moxibustion, Chemical Lab, Beauty Salon, etc.