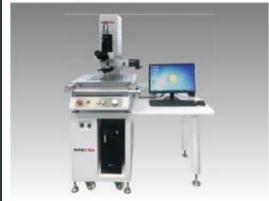

-60HZ         |
| Power                     | 2500W                               |
| Packing                   | Standard wooden board               |
|                           |                                     |

# Thickness of Laser Tube Cutting

| Laser tube power | PMMA | Acrylic | Plywood | MDF sheet | Stainless |
|------------------|------|---------|---------|-----------|-----------|
| 40w              | 5mm  | 3mm     | 0.5mm   | 0.5mm     |           |
| 60W              | 15mm | 8mm     | 5mm     | 4mm       |           |
| 90W              | 15mm | 10mm    | 8mm     | 7mm       |           |
| 100W             | 20mm | 20mm    | 10mm    | 9mm       |           |
| 150W             | 30mm | 30mm    | 18mm    | 12mm      | 1.5mm     |

# **Quality Control equipment**

















# LaserQC® delivers bottom-line results.

#### Laser Fast (and Easy)

LaserQC<sup>®</sup> captures over 500 data points per second to make part inspections laser-fast, right on the shop floor.

Designed to set up easily so your system is up and running in less than a day. The intuitive user interface allows new operators to become fully proficient within just a few hours.

#### Laser Accurate

The system quickly performs 100% inspections accurate to ± 0.002" (0.05mm) for 2D measurements and ± 0.010" (0.25mm) for formed measurements.

#### Shop Floor Friendly

LaserQC<sup>®</sup> offers a reliable, low-maintenance solution that operates along side your facilities CNC equipment.

The system self-calibrates and adjusts system settings to accommodate for environmental changes common