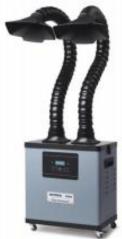

#### Features:

- Metal body structure, strong and durable;
- Noise reduction design, quiet operation;
- Triple-filter design ensures thorough purification;
- High-quality alloy fan achieves great suction power.

#### Features:

- With the intelligent control panel and digital display, operation becomes easy and simple;
- With the remote control, you can control the machine from a distance;
- Truly sensitive and effective Filter Clogging Alarm System reminds you to replace the filter in time;
- Wheels make the movement easy and flexible.

F6002 (P/N: W00448)

F6001D (P/N: W00449)

F6002D (P/N: W00450)

| Model                | F6001                | F8002                    | F6001D          | F6002D          |
|----------------------|----------------------|--------------------------|-----------------|-----------------|
| Voltage              | 110V / 220V          | 110V / 220V              | 110V / 220V     | 110V / 220V     |
| Power                | wos                  | 200W                     | 80W             | 200W            |
| Ducts                | 1                    | 2                        | t               | 2               |
| Systemic Flow        | 235m <sup>1</sup> /h | 2 x 150m <sup>1</sup> /h | 235m5h          | 2 x 150m/h      |
| Air Velocity         | 17m/s                | 2 x 11m/s                | 17m/s           | 2 x 11m/s       |
| Filtering Efficiency | 0.3µm 99.97%         | 0.3µm 99.97%             | 0.3µm 99,97%    | 0.3µm 99.97%    |
| Length of Duct       | Ф75mm x 1.4m         | Ф75mm x 1.4m             | Φ75mm x 1.4m    | Φ75mm x 1.4m    |
| Noise                | <52dB                | <92dB                    | <52dB           | <52/iB          |
| Dimensions(mm)       | 425 x 250 x 410      | 425 x 250 x 410          | 425 x 250 x 410 | 425 x 250 x 410 |
| Weight               | 14kg                 | 14.5kg                   | 14kg            | 14.5kg          |