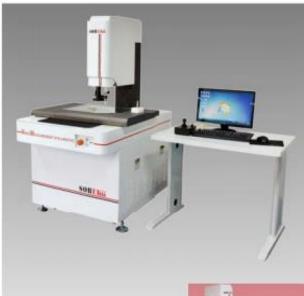

Z         |
| Power                     | 2500W                               |
| Packing                   | Standard wooden board               |
|                           |                                     |

# Thickness of Laser Tube Cutting

| Laser tube power | PMMA | Acrylic | Plywood | MDF sheet | Stainless |
|------------------|------|---------|---------|-----------|-----------|
| 40w              | 5mm  | 3mm     | 0.5mm   | 0.5mm     |           |
| 60W              | 15mm | 8mm     | 5mm     | 4mm       |           |
| 90W              | 15mm | 10mm    | 8mm     | 7mm       |           |
| 100W             | 20mm | 20mm    | 10mm    | 9mm       |           |
| 150W             | 30mm | 30mm    | 18mm    | 12mm      | 1.5mm     |

# **Quality Control equipment**

















# LaserQC® delivers bottom-line results.

#### Laser Fast (and Easy)

LaserQC<sup>®</sup> captures over 500 data points per second to make part inspections laser-fast, right on the shop floor.

Designed to set up easily so your system is up and running in less than a day. The intuitive user interface allows new operators to become fully proficient within just a few hours.

#### Laser Accurate

The system quickly performs 100% inspections accurate to ± 0.002" (0.05mm) for 2D measurements and ± 0.010" (0.25mm) for formed measurements.

#### Shop Floor Friendly

LaserQC<sup>®</sup> offers a reliable, low-maintenance solution that operates along side your facilities CNC equipment.

The system self-calibrates and adjusts system settings to accommodate for environmental changes common to t