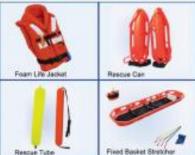

#### MARINE SAFETY EQUIPMENT

50" x 9/32" 660tb test 15m x 7mm 300 kg test Braided MFP Poly propylene floating rope , bright crange nylon and poly ester selfdraining bag comes with adjustable strap and 3M reflective safety band

### **FRP SPINE BOARD**

#### **FRP Spine Board**

- . The board allows for easy maneuvering with significant reduction of spinal disturbance to the patient.
- . The board raised for easy access lift.
- . The board has larger handholds designed to accommodate gloved hands.
- . This lightweight one piece molded board is comprised of a combination of tough, space age materials resulting in a hygienically clean surface with no seams, cracks or crevices.