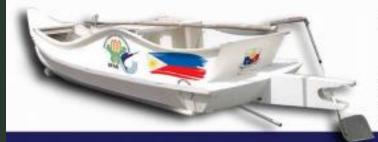

## **ORIENT CRAFT 1760** (Sport Fishing Banca)

- · Fishing Banca
- · Rescue Banca
- · Patrol Banca

#### PARTICULARS

Length Moulded 17.60 meter Breadth Molded 2.10 meter Depth Molded 1.80 meter 180-250hp Engine

Inboard Diesel

Fish Hold 2 x 3.5 cu.m