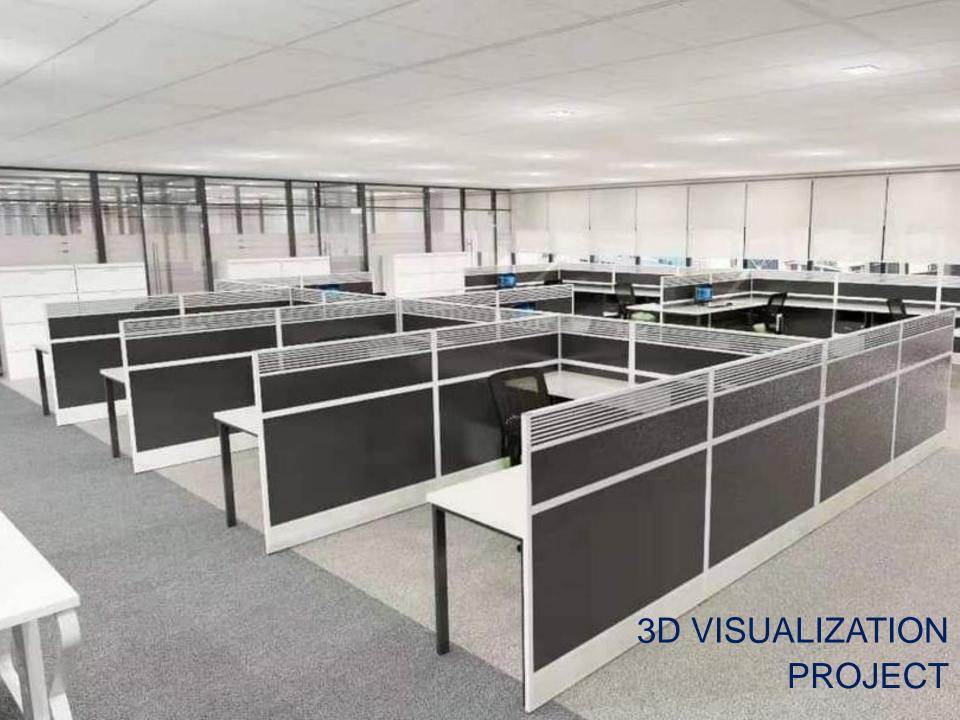

**Homes and Commercial** 

A Distribution and Engineering Solutions Company

TURKISH CARPET

OFFICE FURNITURE

### **CLUSTER WORKSTATION**

 HPL Finish with Aluminum Glass top partition, 2 Grommet, Modest Panel and Panel Legs

Available Size

1000x600x1100

1200×600×1100

SHOP NOW