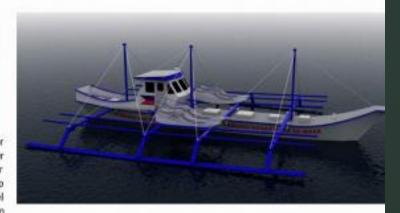

## **ORIENT CRAFT 1760** (Sport Fishing Banca)

- · Fishing Banca
- · Rescue Banca
- · Patrol Banca

#### PARTICULARS

Length Moulded 17.60 meter Breadth Molded 2.10 meter Depth Molded 1.80 meter 180-250hp Engine

Inboard Diesel

Fish Hold 2 x 3.5 cu.m