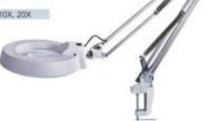

### Magnifying Lamps

#### High Grade Version

Advanced electronic ballast:

Optical glass lens for shadow free illumination; Optional mount: floorstand

| Input Voltage  | 110V 60Hz / 220V 50H |
|----------------|----------------------|
| Power          | 22W                  |
| Magnifications | 5X                   |
| Dia of lens    | #DEmm                |