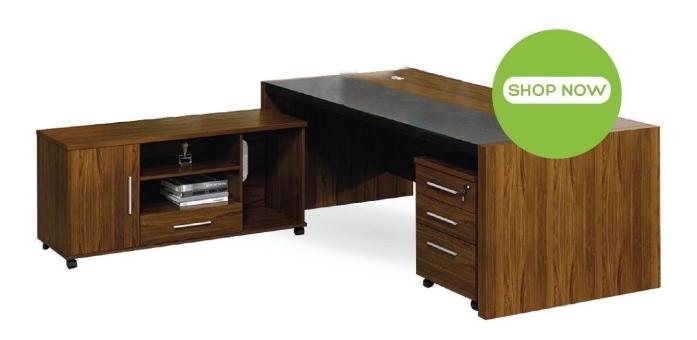

# HB283B-16 EXECUTIVE TABLE

HPL Finish with modesty panel, grommet, mobile pedestal, movable side table with casters open shelves drawers, CPU holder, and panel legs