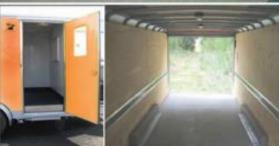

FRP Portable Supply Box

#### Features:

- With Trailer
- · Customizable sizes
- · Has great load bearing capacity
- Supply Box is made of Fiberglass
- Volume Capacity:
   4.50 cum / 4500ltrs
- Dimensions:

Length: 2.30 mtr Width: 1.40 mtr Height: 1.40 mtr