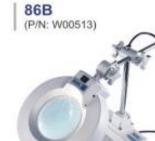

### Magnifying Lamps

#### Economic Version

Advanced electronic ballast: Optical glass lens for shadow free illumination; LED and Fluorescent Bulb type are available

86A

(P/N: W00512)