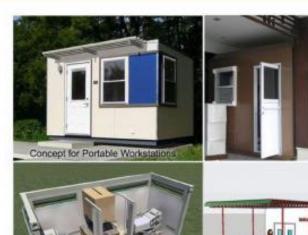

# FRP PORTABLE CABINS

Pre-fabricated cabins / FRP Cabins are used for different industrial as well as commercial purposes. These pre-fabricated cabins comprise the following features:

PERSPECTIVE VIEW

- · Light weight
- · Strong and Flexible
- · Weather Proof
- UV Resistant
- · Chemical Resistant
- · Fire Retardant
- · No Rust
- Stackable
- · Anti-Algae /Low Maintenance

## Mobile Modular Functional Living Space

- · Day Care Center
- Rescue Center
- FRP Cabins
- Bunk House
- Portable Cabin
- · Field Office
- Mobile Clinic
- Toll Booth Cabins
- Prefabricated Shelter