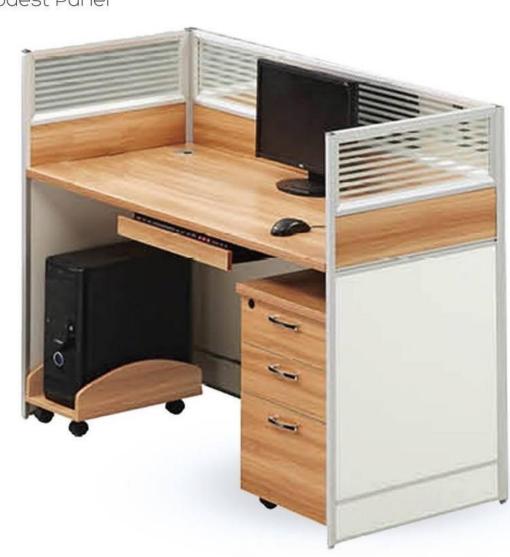

### **CLUSTER WORKSTATION**

 HPL Finish with Aluminum Glass top partition, 2 Grommet, Modest Panel and Panel Legs

Available Size

1000x600x1100

1200×600×1100

SHOP NOW