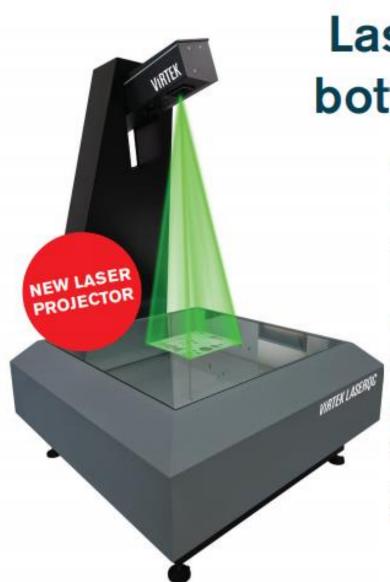

# **Quality Control equipment**

# LaserQC® delivers bottom-line results.

#### Laser Fast (and Easy)

LaserQC<sup>®</sup> captures over 500 data points per second to make part inspections laser-fast, right on the shop floor.

Designed to set up easily so your system is up and running in less than a day. The intuitive user interface allows new operators to become fully proficient within just a few hours.

#### Laser Accurate

The system quickly performs 100% inspections accurate to ± 0.002" (0.05mm) for 2D measurements and ± 0.010" (0.25mm) for formed measurements.

#### Shop Floor Friendly

LaserQC<sup>®</sup> offers a reliable, low-maintenance solution that operates along side your facilities CNC equipment.

The system self-calibrates and adjusts system settings to accommodate for environmental changes common to the shop floor.