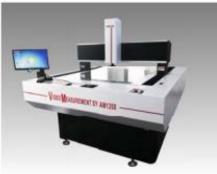

# **Quality Control equipment**

# LaserQC® delivers bottom-line results.

#### Laser Fast (and Easy)

LaserQC<sup>®</sup> captures over 500 data points per second to make part inspections laser-fast, right on the shop floor.

Designed to set up easily so your system is up and running in less than a day. The intuitive user interface allows new operators to become fully proficient within just a few hours.

#### Laser Accurate

The system quickly performs 100% inspections accurate to ± 0.002" (0.05mm) for 2D measurements and ± 0.010" (0.25mm) for formed measurements.

#### Shop Floor Friendly

LaserQC<sup>®</sup> offers a reliable, low-maintenance solution that operates along side your facilities CNC equipment.

The system self-calibrates and adjusts system settings to accommodate for environmental changes common to the shop floor.