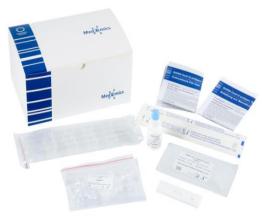

## **SARS-CoV-2 Antigen Test Kit (LFIA)**

Medomics SARS-CoV-2 Antigen Test Kit (LFIA) is used for in vitro detection of SARS-CoV-2 in nasopharyngeal swab, throat swab, nasal swab samples.

- Packing size: 20 tests/kit
- Specimen type: Nasal swabs, Throat swabs, BALF
- Instrumentation: not required
- Detection time: 15-20 minutes
- Storage: Room temperature (2-30°C)
- Shelf life: 24 months