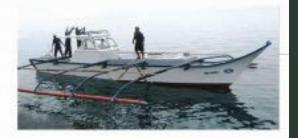

## **ORIENT CRAFT 1370** (Fishing Banca)

#### **PARTICULARS**

Length Moulded 13.70 meter Breadth Molded 1.46 meter Depth Molded 1.28 meter