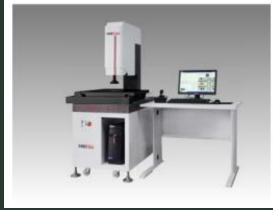

0HZ         |
| Power                     | 2500W                               |
| Packing                   | Standard wooden board               |
|                           |                                     |

# Thickness of Laser Tube Cutting

| Laser tube power | PMMA | Acrylic | Plywood | MDF sheet | Stainless |
|------------------|------|---------|---------|-----------|-----------|
| 40w              | 5mm  | 3mm     | 0.5mm   | 0.5mm     |           |
| 60W              | 15mm | 8mm     | 5mm     | 4mm       |           |
| 90W              | 15mm | 10mm    | 8mm     | 7mm       |           |
| 100W             | 20mm | 20mm    | 10mm    | 9mm       |           |
| 150W             | 30mm | 30mm    | 18mm    | 12mm      | 1.5mm     |

# **Quality Control equipment**

















# LaserQC® delivers bottom-line results.

#### Laser Fast (and Easy)

LaserQC<sup>®</sup> captures over 500 data points per second to make part inspections laser-fast, right on the shop floor.

Designed to set up easily so your system is up and running in less than a day. The intuitive user interface allows new operators to become fully proficient within just a few hours.

#### Laser Accurate

The system quickly performs 100% inspections accurate to ± 0.002" (0.05mm) for 2D measurements and ± 0.010" (0.25mm) for formed measurements.

#### Shop Floor Friendly

LaserQC<sup>®</sup> offers a reliable, low-maintenance solution that operates along side your facilities CNC equipment.

The system self-calibrates and adjusts system settings to accommodate for environmental changes common to