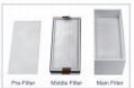

#### Triple Filtering System:

#### Pre-Filter Cotton:

It filters large particles of dust, suspended particulates, bacterial viruses.

#### HEPA Filter (High Efficiency Particulate Air Filter):

8 filters more than 70 kinds of Micro Poliutants, such as suspended virus, bacteria, fungus, polien, asbestos, ect. The filtering efficiency reaches 0.3um / 99.97%.

#### Active Carbon Filter:

It effectively filters the common toxic and hazardous gases, such as formaldehyde and benzene.

#### HEPA Filter:

Double HEPA Filtering can prevent the active carbon powder flowing with the air out of the machine. It guarantees the perfect air cleanliness.