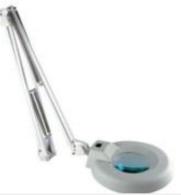

### Magnifying Lamps

#### High Grade Version

Advanced electronic ballast:

Optical glass lens for shadow free illumination; Optional mount: floorstand

| Input Voltage  | 110V 60Hz / 220V 50H |
|----------------|----------------------|
| Power          | 22W                  |
| Magnifications | 5X                   |
| Dia of lens    | #DEmm                |

F-500B (P/N: W00013)