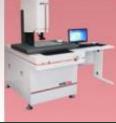

# **Quality Control equipment**

# LaserQC® delivers bottom-line results.

#### Laser Fast (and Easy)

LaserQC<sup>®</sup> captures over 500 data points per second to make part inspections laser-fast, right on the shop floor.

Designed to set up easily so your system is up and running in less than a day. The intuitive user interface allows new operators to become fully proficient within just a few hours.

#### Laser Accurate

The system quickly performs 100% inspections accurate to ± 0.002" (0.05mm) for 2D measurements and ± 0.010" (0.25mm) for formed measurements.

#### Shop Floor Friendly

LaserQC<sup>®</sup> offers a reliable, low-maintenance solution that operates along side your facilities CNC equipment.

The system self-calibrates and adjusts system settings to accommodate for environmental changes common to the shop floor.