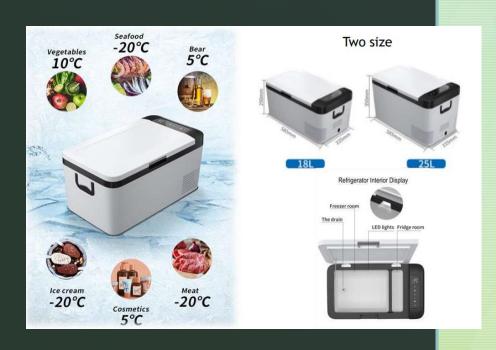

# PORTABLE FREEZERS

PORTABLE FRIDGE FREEZERS

Can be set for Freezing and Refrigerating

Did you know that viruses and other microorganisms can live on other surfaces besides your skin?

Not-so-fun fact: Your car keys, phones, documents and watches harbor more bacteria than a toilet seat. 😱