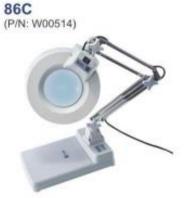

### Magnifying Lamps

#### Economic Version

Advanced electronic ballast: Optical glass lens for shadow free illumination; LED and Fluorescent Bulb type are available

86A

(P/N: W00512)