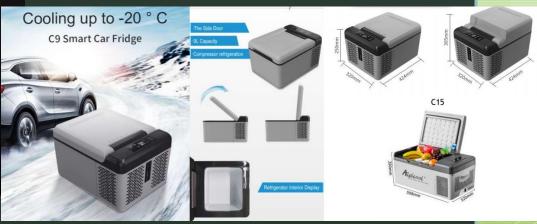

# PORTABLE FREEZERS

PORTABLE FRIDGE FREEZERS

Can be set for Freezing and Refrigerating

Did you know that viruses and other microorganisms can live on other surfaces besides your skin?

Not-so-fun fact: Your car keys, phones, documents and watches harbor more bacteria than a toilet seat. 😱