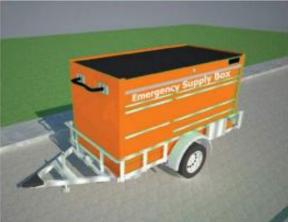

FRP Portable Supply Box

#### Features:

- With Trailer
- · Customizable sizes
- · Has great load bearing capacity
- Supply Box is made of Fiberglass
- Volume Capacity:
   4.50 cum / 4500ltrs
- Dimensions:

Length: 2.30 mtr Width: 1.40 mtr Height: 1.40 mtr