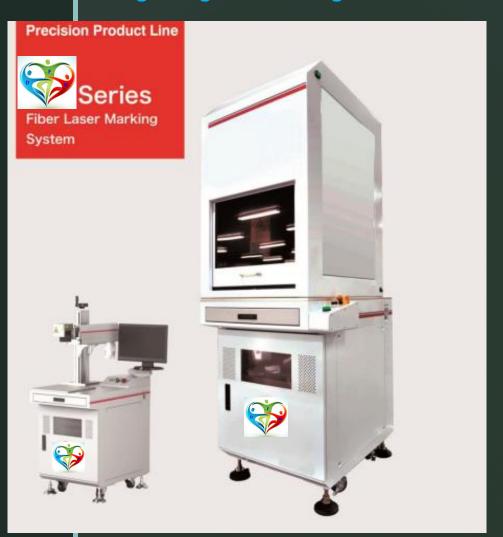

# Semiconductor & Electronics And Laser Technology

Our portfolio contains the right machine to meet any requirement, regardless of the type of sheet metal you need to process. We provide targeted advice when choosing between  $CO_2$  and solid-state lasers and will be glad to find the best, most cost-effective solution for you. Your application is the key factor determining which machine is the right one for you. However, we don't just focus on cutting times: we also strive to optimize upstream and downstream laser cutting processes. We are your one-stop supplier in this regard: providing the machine, laser, automation, software and the certainty of having an extensive international service network.

### Sheet Metal Laser Cutting Machine

The equipment meets the parts processing requirements of most industries, working accuracy is stable. Selecting the optimal force and supporting structure, the overall mechanical property of equipment is perfect. Adopting cutting-edge optical concept to improve cutting performance. High speed cutting, auxiliary loading and unloading and efficient production reduce labor costs. At present, laser cutting machines have been widely used in electronics, electrical, mechanical hardware, new energy lithium, packaging, solar, LED, automotive and other industries.