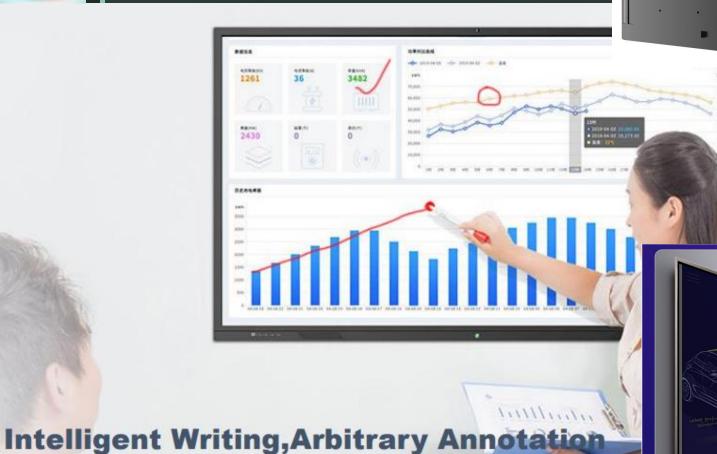

# **INTERACTIVE WHITEBOARD**

All the channel arbitrary annotation, stroke thickness and color can be switched at will, the pen is free to move, writing smooth, convenient and fast.

A Distribution and Engineering Solutions Company