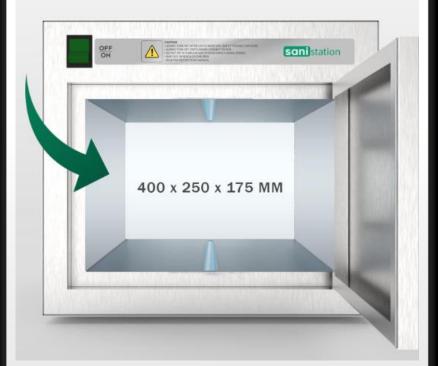

#### MULTI-FUNCTIONAL AND SPACIOUS

BUILT TO STORE AND DISINFECT A VARIETY OF HOME AND OFFICE ITEMS INCLUDING DOCUMENTS,
JEWELRY, CASH AND MANY MORE. FIT ALL YOU CAN IN THIS 15.8 IN X 9.8 IN AND 6.9 IN SPACE.